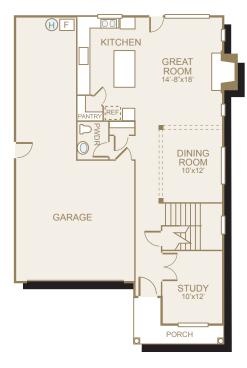

## ELIZABETH Io



Sq Ft: 2,645
Bedrooms: 4
Bathrooms: 2.5
Garage: 3 car

In a continuous effort to improve its products, Norris Homes reserves the right at its sole discretion to make changes to maps, plans, specifications, materials, features and colors without notice. All marketing materials are examples, are not to scale and not deemed a warranty of any kind. Square footages are approximate. Specifications may vary amongst home collections and models. Prices and availability subject to change without notice. As of 9/29/2008.





MAIN FLOOR

**UPPER FLOOR** 

## **FEATURE HIGHLIGHTS**

- Large base molding and crown molding in all formal areas
- Exposed aggregate patio, deck if grade does not allow patio
- 30 year architectural composition roofing
- Complementing hardwood floors

- Wood wrapped windows
- Shadow box with wainscot
- Rounded corners throughout
- Recessed can lighting in many rooms
- 7 phone and 7 cable jacks

- All interior doors painted 6 panel masonite with glass in pantry door in kitchen
- Raised arch panel cabinets
- Pre-plumbed for central vacuum system
- Pre-wired for security system and garage door opener(s)

Where Dreams Are Built



norrishomesinc.com