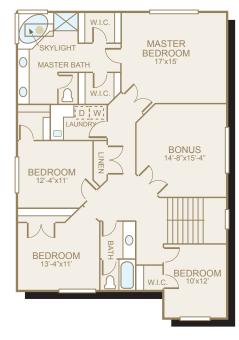

## ELIZABETH Io



Sq Ft: 2,645
Bedrooms: 4
Bathrooms: 2.5
Garage: 3 car

In a continuous effort to improve its products, Norris Homes reserves the right at its sole discretion to make changes to maps, plans, specifications, materials, features and colors without notice. All marketing materials are examples, are not to scale and not deemed a warranty of any kind. Square footages are approximate. Specifications may vary amongst home collections and models. Prices and availability subject to change without notice. As of 9/29/2008.





MAIN FLOOR

**UPPER FLOOR** 

## **FEATURE HIGHLIGHTS**

- Large base molding and crown molding in all formal areas
- Exposed aggregate patio, deck if grade does not allow patio
- 30 year architectural composition roofing
- Complementing hardwood floors

- Wood wrapped windows
- Shadow box with wainscot
- Rounded corners throughout
- Recessed can lighting in many rooms
- 7 phone and 7 cable jacks

- All interior doors painted 6 panel masonite with glass in pantry door in kitchen
- Raised arch panel cabinets
- Pre-plumbed for central vacuum system
- Pre-wired for security system and garage door opener(s)

Where Dreams Are Built



norrishomesinc.com